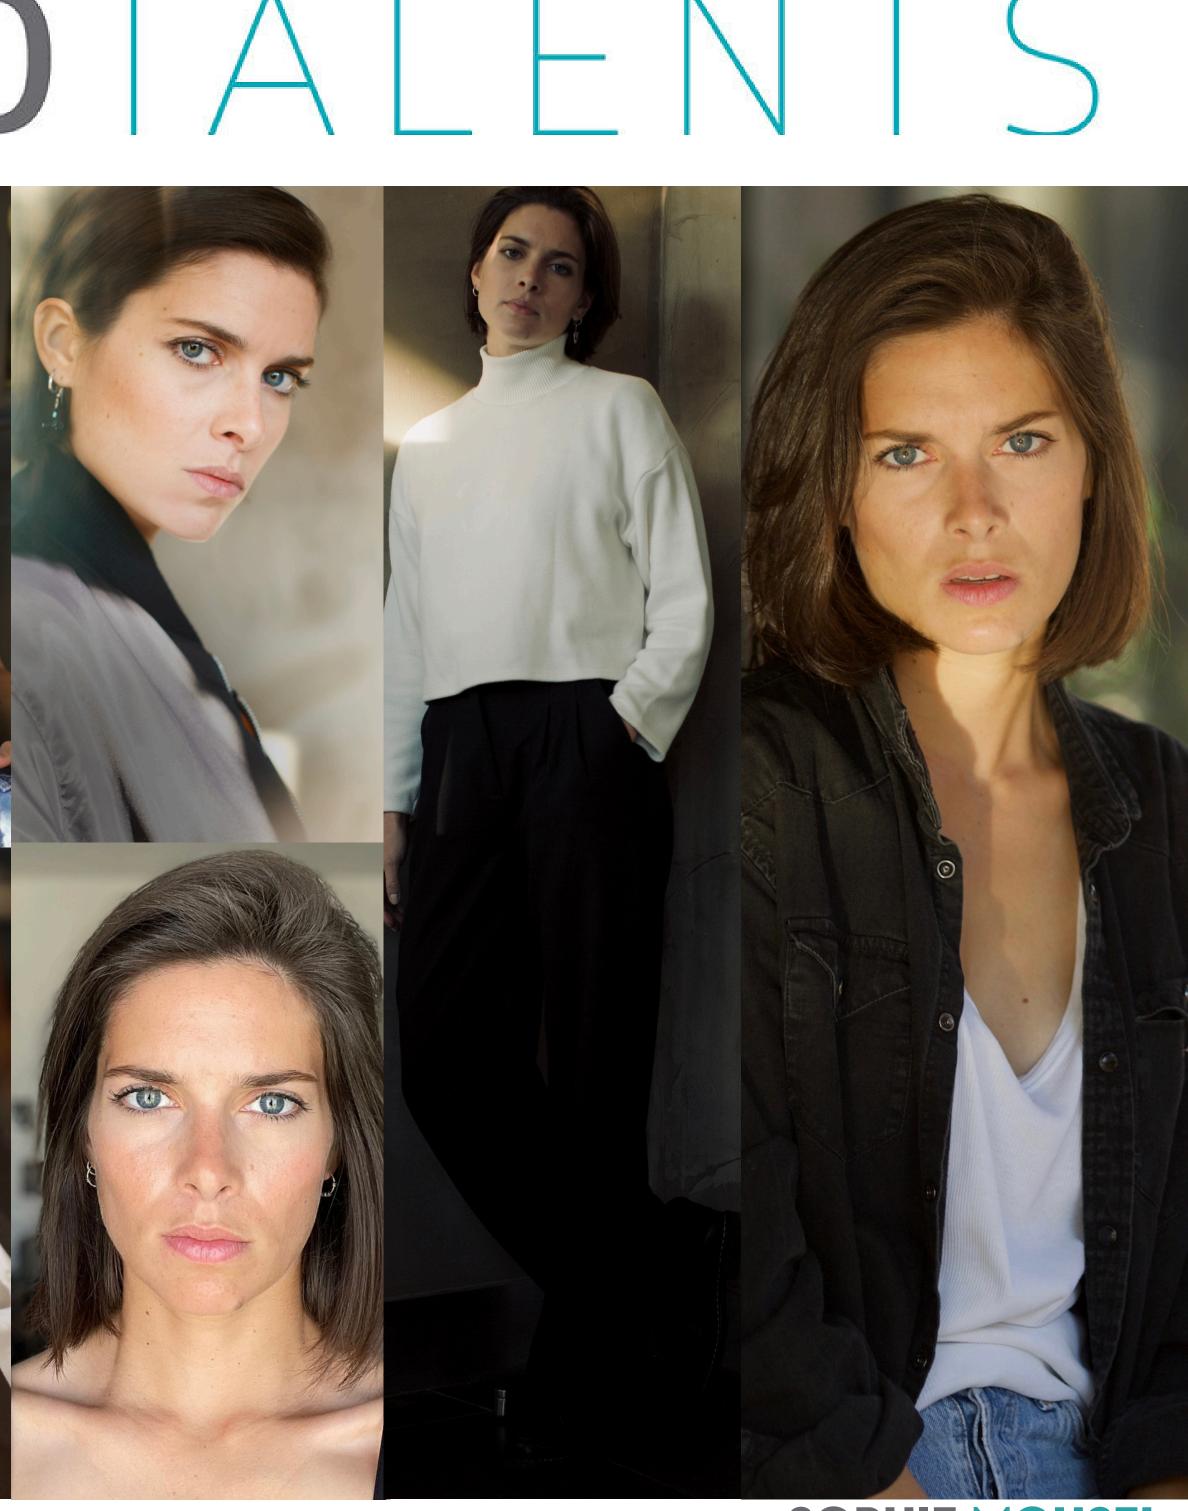

## **CRAWFORD**TALENTS

NATIONALITIES: LUXEMBOURGIAN HEIGHT: 174 CM PLAYING AGE: 24-40 **APPEARANCE: SLIM EYE COLOR : BLUE** HAIR COLOR: BROWN HAIR LENGTH: SHORT: MEDIUM VOICE: ALTO VOICE CHARACTER: WARM / NATURAL / EDUCATED **LOCATION: PARIS ACCOMMODATION POSSIBILITIES IN** LONDON, BRUSSELS, LUXEMBOURG LANGUAGES / ACCENTS & DIALECTS **LUXEMBOURGIAN: MOTHER TONGUE ENGLISH: FLUENT GERMAN: FLUENT FRENCH: FLUENT ITALIAN: BEGINNER** SKILLS BOXING, TENNIS, FOOTBALL, VOLLEYBALL, HORSE-RIDING, SWIMMING PIANO, GUITAR, COMPOSING